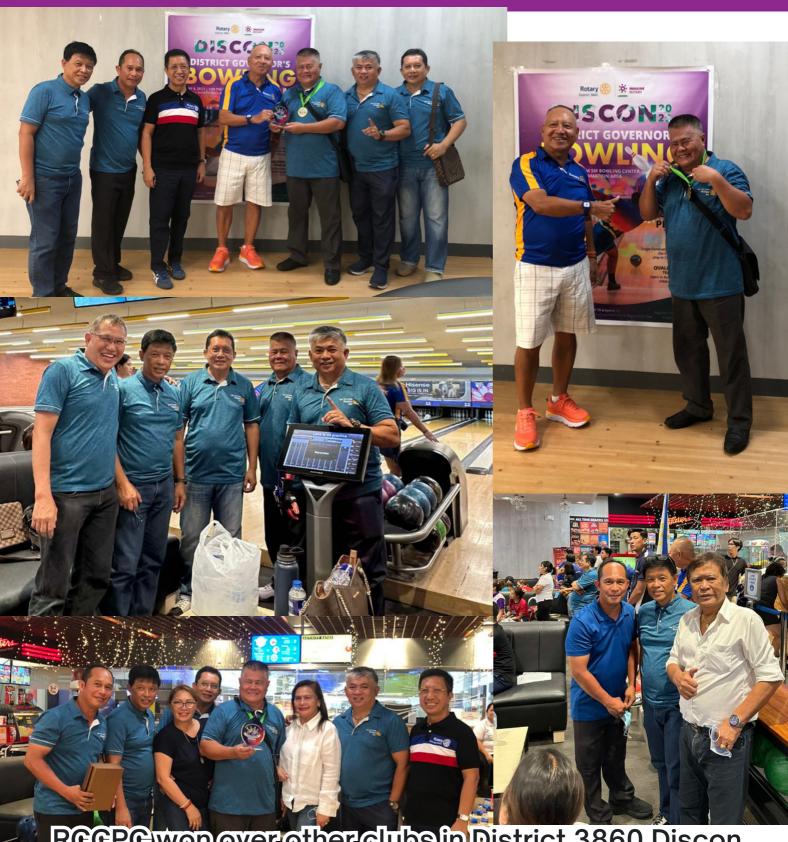

# RCCPC Discon Bowling

RECPG won over other clubs in District 3860 Discon Bowling Tournament while PAG Tony Ynoc got the Highest pointer on the tournament.