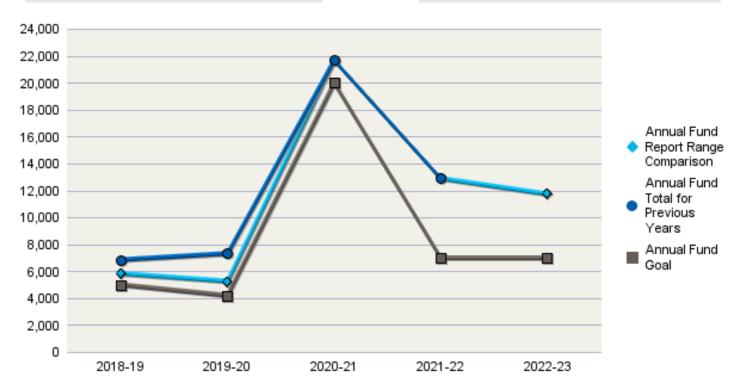

#### **CLUB FUNDRAISING ANALYSIS**

**INTERIM RESULTS FOR JULY THROUGH APRIL (2022-23)** 

#### District 3860

| Annual Fund Goal |          |
|------------------|----------|
| 2022-23          | \$7,000  |
| 2021-22          | \$7,000  |
| 2020-21          | \$20,000 |
| 2019-20          | \$4,200  |
| 2018-19          | \$5,000  |

# Annual Fund Contributions 2022-23 \$11,740 2021-22 \$12,900 2020-21 \$21,683

| 2019-20 | \$7,319 |
|---------|---------|
| 2018-19 | \$6,854 |