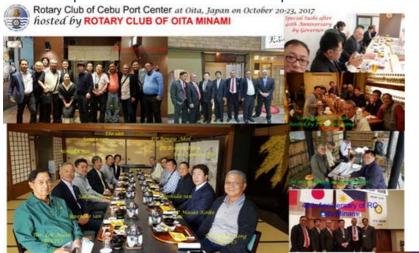

# RCCPC Japan 2023

RCCPC went to Japan last April 20-27, 2023 for the 65th Charter Anniversary of RC of Tatebayashi and followed by a sister club visit to RC of Yokohama Konan. The one-week stay is full of fun and fellowship.

**RCCPC Members are** grateful to the generosity and hospitality shown by Japan sister clubs.

誰

群

RCCPC hosted the Discon Golf Fellowship last May 4, 2023 held at Alta Vista Country Club, Cebu.