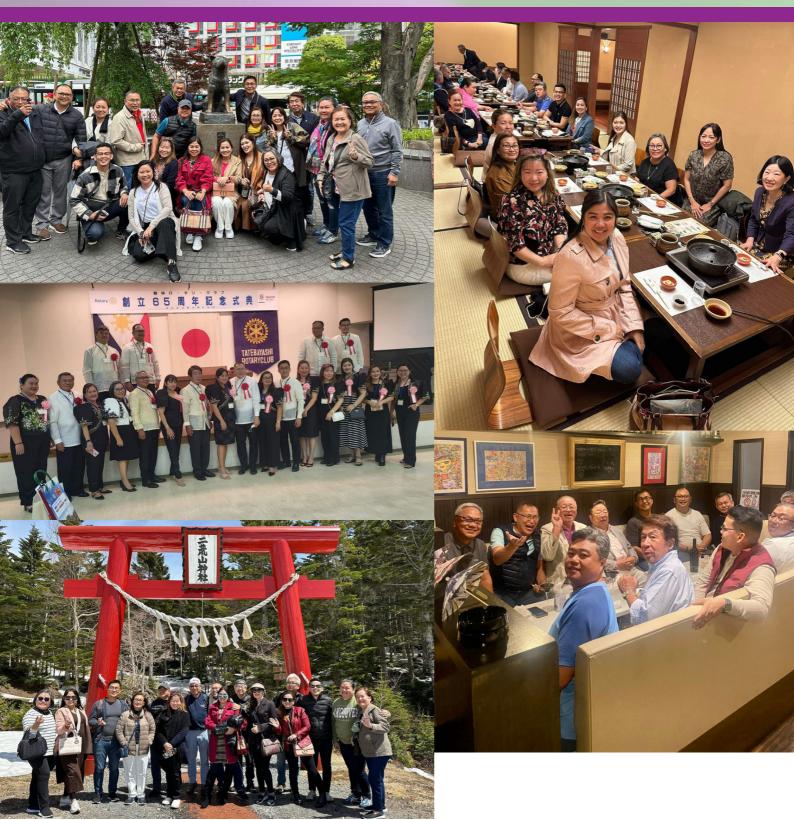

# RCCPC Japan 2023

RCCPC went to Japan last April 20-27, 2023 for the 65th Charter Anniversary of RC of Tatebayashi and followed by a sister club visit to RC of Yokohama Konan. The one-week stay is full of fun and fellowship.

**RCCPC Members are** grateful to the generosity and hospitality shown by Japan sister clubs.

誰

群

RCCPC hosted the Discon Golf Fellowship last May 4, 2023 held at Alta Vista Country Club, Cebu.