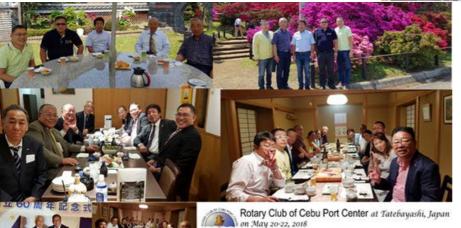

# RCCPC Japan 2023

RCCPC went to Japan last April 20-27, 2023 for the 65th Charter Anniversary of RC of Tatebayashi and followed by a sister club visit to RC of Yokohama Konan. The one-week stay is full of fun and fellowship.

**RCCPC Members are** grateful to the generosity and hospitality shown by Japan sister clubs.

誰

群

RCCPC hosted the Discon Golf Fellowship last May 4, 2023 held at Alta Vista Country Club, Cebu.